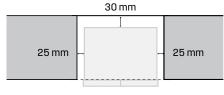

#### Front of fridge body in line with kitchen cabinet

Side clearance must be 25mm either side of fridge body, to have the fridge doors siting proud of the kitchen cabinetry.

Minimum cabinetry opening (WxDxH): 940mm x 659mm x 1800mm

| Cabinet Flush | Side - both | Тор | Behind |
|---------------|-------------|-----|--------|
| WQE5600BB     | 25          | 5   | 30     |