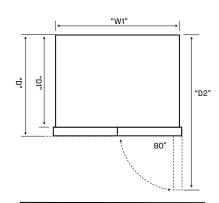

## Minimum side clearance kitchen cabinet

Fridge body must sit 10mm proud of kitchen cabinetry.

 $\label{eq:minimum} \mbox{Minimum cabinetry opening (WxDxH):}$ 900mm x 649mm x 1800mm

#### Front of fridge body in line with kitchen cabinet

Side clearance must be 25mm either side of fridge body, to have the fridge doors siting proud of the kitchen cabinetry.

Minimum cabinetry opening (WxDxH): 940mm x 659mm x 1800mm

# Fridge door flush with the cabinetry

Side clearance must be 90mm either side of the fridge, to have the fridge doors siting flush with the kitchen cabinetry.

Minimum cabinetry opening (WxDxH): 1070mm x 741mm x 1800m

Please note: Top gap all 5 mm.

| Dimensions | Product Height | Product Width | Product Depth | Product Depth<br>(Door Open) |
|------------|----------------|---------------|---------------|------------------------------|
| WQE5600BB  | 1795           | 896           | 726           | 1104                         |