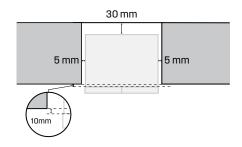

Please note: Top gap all 5 mm.

| Dimensions | Product Height | Product Width | Product Depth | Product Depth<br>(Door Open) |
|------------|----------------|---------------|---------------|------------------------------|
| WQE5600BB  | 1795           | 896           | 726           | 1104                         |

| Door Flush<br>(Depth include product doors) | Side - both | Тор | Behind |
|---------------------------------------------|-------------|-----|--------|
| WQE5600BB                                   | 90          | 5   | 30     |

| Cabinet Flush | Side - both | Тор | Behind |
|---------------|-------------|-----|--------|
| WQE5600BB     | 25          | 5   | 30     |