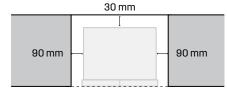

# Fridge door flush with the cabinetry

Side clearance must be 90mm either side of the fridge, to have the fridge doors siting flush with the kitchen cabinetry.

Minimum cabinetry opening (WxDxH): 1070mm x 741mm x 1800m

| Door Flush<br>(Depth include product doors) | Side - both | Тор | Behind |
|---------------------------------------------|-------------|-----|--------|
| WQE5600BB                                   | 90          | 5   | 30     |