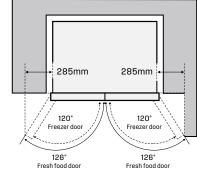

## WQE5600BB

When positioned in a corner area, spacing of at least 285mm on the hinge side will allow the doors to open enough to enable the removal of bins and shelves.