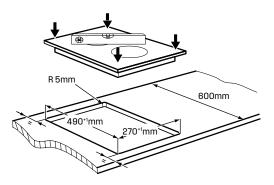

## IMPORTANT

It is recommended to centre the bench cutout with equal distance front and back as shown but the product has also been certified to be installed with no clearance between the rear edge of the cooktop glass and rear wall if required. In doing so, installers still need to leave sufficient clearance to take into account that the glass dimensions are larger than the cut out.

| Product WxDxH (mm) | 300 x 520 x 51 |
|--------------------|----------------|
| Cut-out WxD (mm)   | 270 x 490      |

## **IMPORTANT**

These dimensions are a guide only. All measurements are in millimetres (mm). For complete installation instructions, refer to the manual provided with product.

 $@\ 2024\ Electrolux\ Home\ Products\ Pty\ Ltd.\ ABN\ 51\ 004\ 762\ 341.\ WHS\_DIM\_WHI323BE\_Jul24$