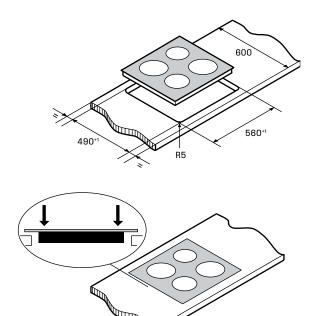

## WARNING

Surface temperatures of base exceed 95°C, under bench access must be restricted by use of non-combustible barrier on installation

| Product WxDxH (mm) | 590 x 520 x 51 |
|--------------------|----------------|
| Cut-out WxD (mm)   | 560 x 490      |

## **IMPORTANT**

These dimensions are a guide only. All measurements are in millimetres (mm). For complete installation instructions, refer to the manual provided with product.

 $@\ 2024\ Electrolux\ Home\ Products\ Pty\ Ltd.\ ABN\ 51\ 004\ 762\ 341.\ WHS\_DIM\_AspireRange\_ElecCooktops\_60\_Jul24$