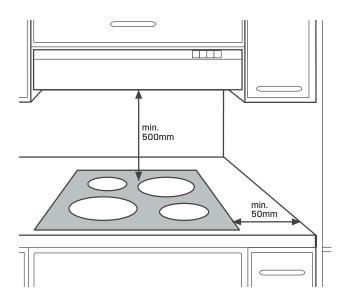

## **60cm Electric Cooktops**

WHC633BE, WHC643BE

NOTE: The clearance must meet or exceed the minimum recommended for both the rangehood and cooktop. Refer to the rangehood installation manual.

## WARNING

Surface temperatures of base exceed 95°C, under bench access must be restricted by use of non-combustible barrier on installation

| Product WxDxH (mm) | 590 x 520 x 51 |
|--------------------|----------------|
| Cut-out WxD (mm)   | 560 x 490      |