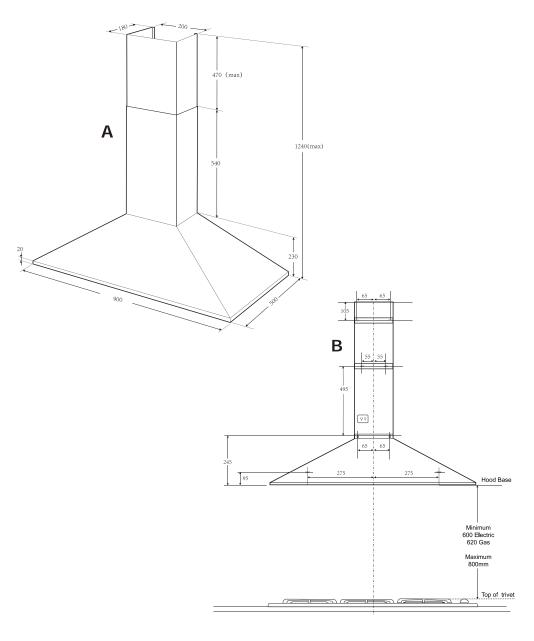

## Note:

Some installation may require telescopic flue cut to length. Cut with tin snips or a fine-tooth hack saw blade, taking care not to distort or dent flue.

The maximum space between the wall and screw top is 3mm. All the holes on the wall are  $\Phi 6$ mm.

## **Diagram B:**

Recommended working heights. Flue mounting bracket locations. Telescopic flue cover fixing points.

| Product WxDxH (mm) | 900 x (1240 max) x 500 |
|--------------------|------------------------|
| Cut-out WxD (mm)   | top only, 150          |

## **IMPORTANT**

These dimensions are a guide only. All measurements are in millimetres (mm). For complete installation instructions, refer to the manual provided with product.

© 2023 Electrolux Home Products Pty Ltd. ABN 51 004 762 341. WDIM\_Aspire\_Apr23