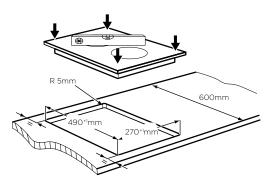

## IMPORTANT

It is recommended to centre the bench cutout with equal distance front and back as shown but the product has also been certified to be installed with no clearance between the rear edge of the cooktop glass and rear wall if required. In doing so, installers still need to leave sufficient clearance to take into account that the glass dimensions are larger than the cut out.

| Product WxDxH (mm) | 300 x 520 x 51 |
|--------------------|----------------|
| Cut-out WxD (mm)   | 270 x 490      |

## IMPORTANT

These dimensions are a guide only. All measurements are in millimetres (mm). For complete installation instructions, refer to the manual provided with product.

 $@\ 2023\ Electrolux\ Home\ Products\ Pty\ Ltd.\ ABN\ 51\ 004\ 762\ 341.\ WHS\_DIM\_Aspire\_Apr23$