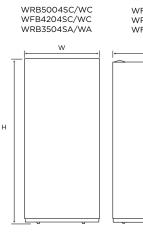

| Dimensions    | Product Height (H) | Product Width (W) | Product Depth (D) | Product Depth (D2)<br>(Door Open) |
|---------------|--------------------|-------------------|-------------------|-----------------------------------|
| WRB5004SC/WC  | 1725               | 699               | 641               | 1360                              |
| WFB4204SC/ WC | 1725               | 699               | 769               | 1360                              |
| WRB3504SA/ WA | 1746               | 595               | 700               | 1175                              |
| WFB2804SA/ WA | 1746               | 595               | 700               | 1175                              |
| WRM2400WE     | 1434               | 550               | 545               | 1050                              |
| WFM1700WE     | 1434               | 550               | 560               | 1065                              |