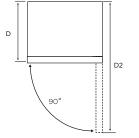

| Dimensions    | Product Height (H) | Product Width (W) | Product Depth (D) | Product Depth (D2)<br>(Door Open) |
|---------------|--------------------|-------------------|-------------------|-----------------------------------|
| WRB5004SC/WC  | 1725               | 699               | 641               | 1360                              |
| WFB4204SC/ WC | 1725               | 699               | 769               | 1360                              |
| WRB3504SA/ WA | 1746               | 595               | 700               | 1175                              |
| WFB2804SA/ WA | 1746               | 595               | 700               | 1175                              |
| WRM2400WE     | 1434               | 550               | 545               | 1050                              |
| WFM1700WE     | 1434               | 550               | 560               | 1065                              |