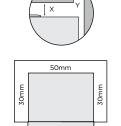

## **Verticals & Pigeon Pairs**

WFB2804SA/WA WRM2400WE WFM1700WE

Front face of bench aligned to front corner edge of cabinet.

Minimum Recommended Airspaces

If you have a cupboard above the refrigerator with a rear gap of less than 100mm (Y), recommended minimum clearance at the top of the refrigerator increases from 30mm to 70mm (X).