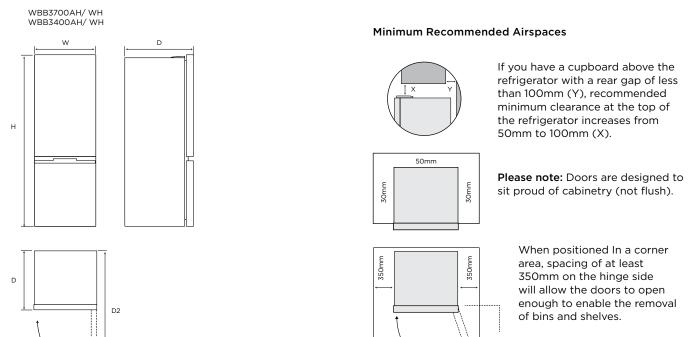

| Airspace      | Side - both | Тор | Behind |
|---------------|-------------|-----|--------|
| WBB3700AH/ WH | 30          | 50  | 50     |
| WBB3400AH/ WH | 30          | 50  | 50     |