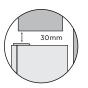

## **Minimum Recommended Airspaces**

We recommend minimum clearances of:

- 30mm on each side.
- 30mm above the refrigerator.
- 50mm minimum/75mm maximum behind the refrigerator.

Somm (75mm max) Minimum recommended dirispace CABINET Please note: Doors are designed to sit proud of cabinetry (not flush)

| WIM1200AE | 30 | 50 |
|-----------|----|----|
| WIM1200WD | 30 | 50 |