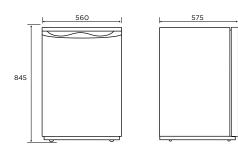

| Dimensions | Product Height | Product Width | Product Depth | Product Depth<br>(Door Open) |
|------------|----------------|---------------|---------------|------------------------------|
| WIM1200AE  | 845            | 560           | 575           | 1170                         |
| WIM1200WD  | 845            | 560           | 575           | 1170                         |
|            |                |               |               |                              |
| Airspace   | Side - both    | Behind        | _             |                              |