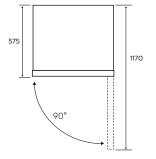

| Dimensions | Product Height | Product Width | Product Depth | Product Depth<br>(Door Open) |
|------------|----------------|---------------|---------------|------------------------------|
| WIM1200AE  | 845            | 560           | 575           | 1170                         |
| WIM1200WD  | 845            | 560           | 575           | 1170                         |
|            |                |               |               |                              |
| Airspace   | Side - both    | Behind        | _             |                              |