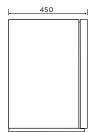

| Dimensions | Product Height | Product Width | Product Depth |
|------------|----------------|---------------|---------------|
| WIM1000WD  | 847            | 480           | 450           |
| Airspace   | Side - both    | Тор           | Behind        |
| WIM1000WD  | 30             | 25            | 50            |