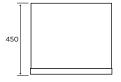

| Dimensions | Product Height | Product Width | Product Depth |
|------------|----------------|---------------|---------------|
| WIM1000WD  | 847            | 480           | 450           |
| Airspace   | Side - both    | Тор           | Behind        |
| WIM1000WD  | 30             | 25            | 50            |