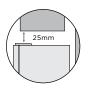

## Minimum Recommended Airspaces

We recommend minimum clearances of:

30mm

- 30mm on each side.
- 25mm above the refrigerator.
- 50mm minimum/75mm maximum behind the refrigerator.

Minimum recommended airspace CABINET Please note: Doors are designed to sit proud of cabinetry (not flush)

| Dimensions | Product Height | Product Width | Product Depth |
|------------|----------------|---------------|---------------|
| WIM1000WD  | 847            | 480           | 450           |
| Airspace   | Side - both    | Тор           | Behind        |
| WIM1000WD  | 30             | 25            | 50            |