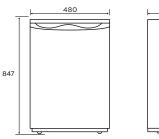

| Dimensions | Product Height | Product Width | Product Depth |
|------------|----------------|---------------|---------------|
| WIM1000WD  | 847            | 480           | 450           |
| Airspace   | Side - both    | Тор           | Behind        |
| WIM1000WD  | 30             | 25            | 50            |