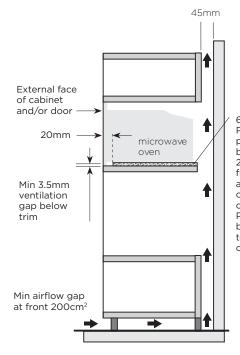

## **Wall Cabinet Installation**

6mm packer Please note packer must be set back 20mm from front trim to avoid obstruction of front vent. Packer must be secured to base of cabinet.