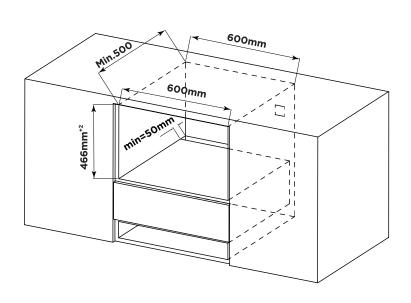

## **Under-bench Installation**

 Flush mount cut-out WxHxD (mm)
 600 x 466 x 500

 $@ \ 2021 \ Electrolux \ Home \ Products \ Pty \ Ltd. \ ABN \ 51 \ 004 \ 762 \ 341. \ W\_DIM\_WMB2522SC\_Aug21$