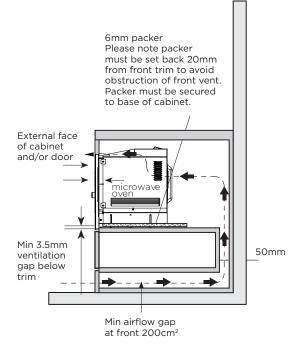

## **Wall Cabinet Installation**

6mm packer Please note packer must be set back 20mm from front trim to avoid obstruction of front vent. Packer must be secured to base of cabinet.