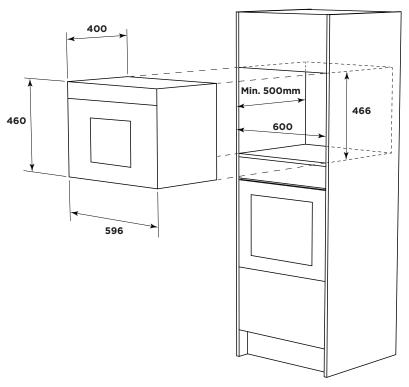

## IMPORTANT

These dimensions are a guide only. All measurements are in millimetres (mm). For complete installation instructions, refer to the manual provided with product.

 Product WxHxD (mm)
 596 x 460 x 400

 Flush mount cut-out WxHxD (mm)
 600 x 466 x 500

 $@ \ 2021 \ Electrolux \ Home \ Products \ Pty \ Ltd. \ ABN \ 51 \ 004 \ 762 \ 341. \ W\_DIM\_WMB2522SC\_Aug21$