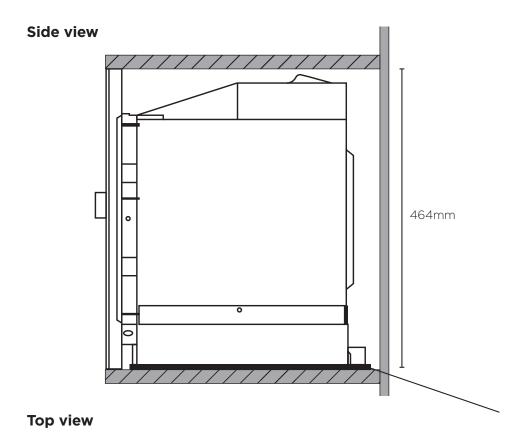

## Installing in predecessor model WMB2802SA cut-out

Add a 6.5mm wood packer into 464mm height niche

Fix the wood with 4\*16 screws on the bottom of the niche.