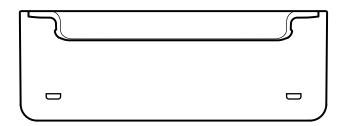

#### **Securing the Small Items Bin**

1. Line up the Small Items Bin Hook with the FlexStor Rail.

3. Push the Small Items Bin down until it clicks securely onto the FlexStor Rail.

2. Push the Small Items Bin Hook back until it sits within the FlexStor Rail cavity.