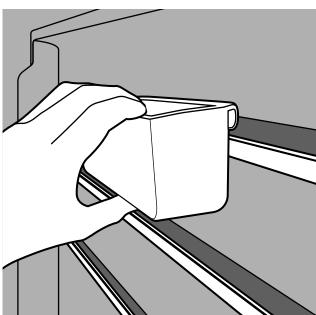

#### **Securing the Small Items Bin**

1. Line up the Small Items Bin Hook with the FlexStor Rail.

3. Push the Small Items Bin down until it clicks securely onto the FlexStor Rail.

2. Push the Small Items Bin Hook back until it sits within the FlexStor Rail cavity.