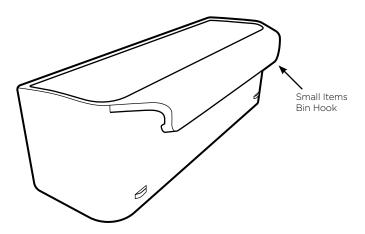

these safety points before using your appliance.

- Do not use or place the accessory near the edge of the table or counter, near hot gas, stove, electric burner or heated oven.
- This accessory is for indoor use only.
- This accessory is intended for domestic use only. Electrolux will not accept any liability for possible damaged caused by improper or incorrect use.
- When cleaning, use only a soft cloth with an unscented mild soap and lukewarm water.
- Never use hot water, solvents, commercial kitchen cleaners, aerosol cleaners, metal polishes, caustic or abrasive cleaners, or scourers to clean the accessory, as they may damage it. Many commercially available cleaning products and detergents contain solvents that will damage your accessory.

#### DESCRIPTION

#### **Small Items Bin**





### **OPERATION**

#### **Securing the Small Items Bin**

1. Line up the Small Items Bin Hook with the FlexStor Rail.



3. Push the Small Items Bin down until it clicks securely onto the FlexStor Rail.



2. Push the Small Items Bin Hook back until it sits within the FlexStor Rail cavity.



For more information on all Westinghouse appliances, or for dimension and installation information, call into your retailer, phone or email our customer care team or visit our website:

#### **AUSTRALIA**

phone: 1300 363 640 fax: 1800 350 067

email: customercare@electrolux.com.au

web: westinghouse.com.au

#### **NEW ZEALAND**

phone: 0800 436 245 fax: 0800 225 088

email: customercare@electrolux.co.nz

web: westinghouse.co.nz



#### **TOP SERVICE**

Top Service encompasses the after sales servic