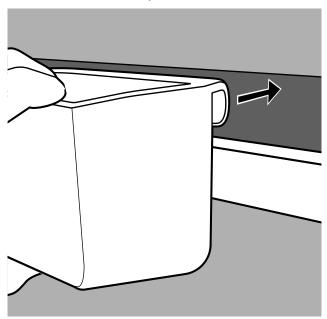

#### **Securing the Small Items Bin**

1. Line up the Small Items Bin Hook with the FlexStor Rail.

3. Push the Small Items Bin down until it clicks securely onto the FlexStor Rail.

2. Push the Small Items Bin Hook back until it sits within the FlexStor Rail cavity.