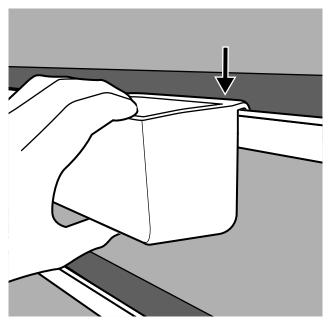

#### **Securing the Small Items Bin**

1. Line up the Small Items Bin Hook with the FlexStor Rail.

3. Push the Small Items Bin down until it clicks securely onto the FlexStor Rail.

2. Push the Small Items Bin Hook back until it sits within the FlexStor Rail cavity.